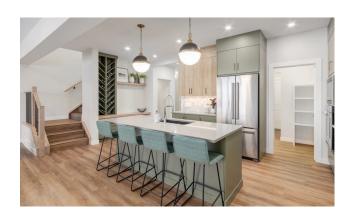

### **OPTIONS INCLUDED**

- Located on a premium walk-out lot that backs to greenspace
- 3 bedrooms up and 2.5 Baths
- Upper floor bonus room
- Large primary bedroom with large walk in closet and luxurious ensuite
- Undeveloped basement with plumbing rough ins, ready for future development
- 24' deck off the kitchen with BBQ gas line
- Upgraded lighting package
- Built in wine storage and desk off the kitchen