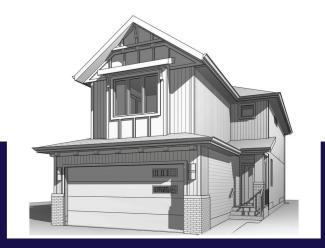

# Sunalta 24

**31 Willow Park Point** 2,103 sq.ft.

**DECEMBER POSSESSION** 

2.5

2

### **OPTIONS INCLUDED**

- Located on a premium walk-out lot that backs to greenspace
- 3 bedrooms up and 2.5 Baths
- Upper floor bonus room
- Large primary bedroom with large walk in closet and luxurious ensuite
- Undeveloped basement with plumbing rough ins, ready for future development
- 24' deck off the kitchen with BBQ gas line
- Upgraded lighting package
- Built in wine storage and desk off the kitchen