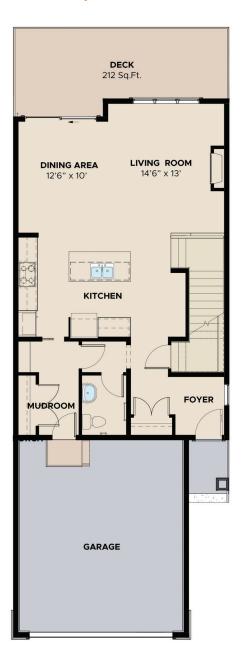

h plumbing rough ins, ready for future development
- 24' deck off the kitchen with BBQ gas line
- Upgraded lighting package
- Built in wine storage and desk off the kitchen



### PRECEDENCE SHOWHOME

Melanie Law | Area Sales Manager

90 Precedence View, Cochrane AB 587-500-2801 newhomes@renovaluxury.com



### SHOWHOME HOURS

Monday-Wednesday: 2-8pm

Thursday: 2-8pm Friday: Closed

Saturday-Sunday: 12-5pm

Disclaimer: The design is published by RENOVA HOMES & Renovations Ltd. All rights reserved including the reproduction whole or in part. All information, renderings, images are an artists rendition only and may not be reflective of the final product. Dimensions, square footages and features are approximate and may change without notice.







# Sunalta 24

# MAIN FLOOR PLAN 893 sq.ft.



## 1,210 sq.ft.



Disclaimer: The design is published by RENOVA HOMES & Renovations Ltd. All rights reserved including the reproduction whole or in part. All information, renderings, images are an artists rendition only and may not be reflective of the final product. Dimensions, square footages and features are approximate and may change without notice.