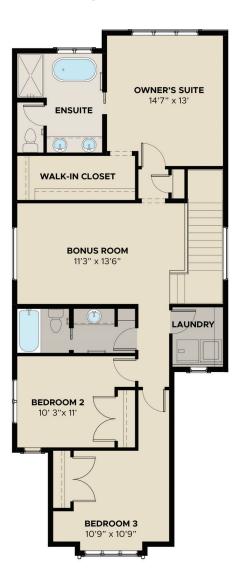

## 1,210 sq.ft.

Disclaimer: The design is published by RENOVA HOMES & Renovations Ltd. All rights reserved including the reproduction whole or in part. All information, renderings, images are an artists rendition only and may not be reflective of the final product. Dimensions, square footages and features are approximate and may change without notice.