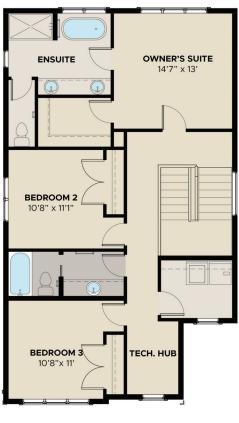

MAIN FLOOR PLAN 1,102 sq.ft.

1,088 sq.ft.

Disclaimer: The design is published by RENOVA HOMES & Renovations Ltd. All rights reserved including the reproduction whole or in part. All information, renderings, images are an artists rendition only and may not be reflective of the final product. Dimensions, square footages and features are approximate and may change without notice.