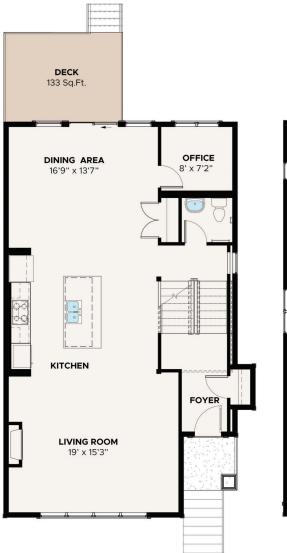

MAIN FLOOR PLAN 1,102 sq.ft.

1,088 sq.ft.

Disclaimer: The design is published by RENOVA HOMES & Renovations Ltd. All rights reserved including the reproduction whole or in part. All information, renderings, images are an artists rendition only and may not be reflective of the final product. Dimensions, square footages and features are approximate and may change without notice.