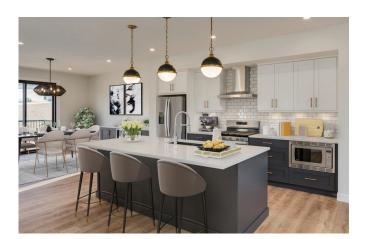

## **OPTIONS INCLUDED**

- Modern Farmhouse exterior with upgraded architectural elements
- Rear deck with BBQ gas line
- 4 Bedrooms
- Features a main floor office space
- Features an upper floor office space/Tech Hub
- Large open floor plan to the main floor
- Upgraded appliance package
- Upgraded lighting package
- Developed Basement
- Renova's signatures specification and Traveller's new home warranty