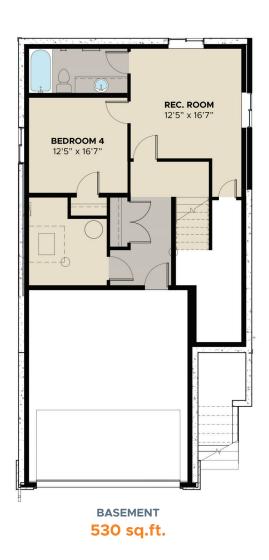

MAIN FLOOR PLAN 1,102 sq.ft.

1,088 sq.ft.

Disclaimer: The design is published by RENOVA HOMES & Renovations Ltd. All rights reserved including the reproduction whole or in part. All information, renderings, images are an artists rendition only and may not be reflective of the final product. Dimensions, square footages and features are approximate and may change without notice.