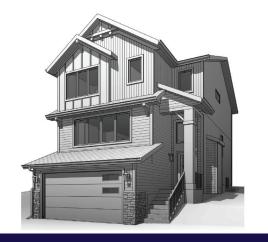

# Scarboro

237 Precedence View

2,190 sq.ft.

## **OPTIONS INCLUDED**

- Modern Farmhouse exterior with upgraded architectural elements
- Rear deck with BBQ gas line
- 4 Bedrooms
- Features a main floor office space
- Features an upper floor office space/Tech Hub
- Large open floor plan to the main floor
- Upgraded appliance package
- Upgraded lighting package
- Developed Basement
- Renova's signatures specification and Traveller's new home warranty