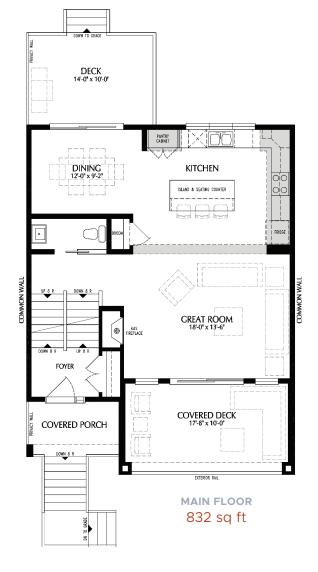

## INTERIOR

River Pointe VILLAS BY THE BOW

## 1,916 sq.ft. 3 🛁 2.5 🛹 2

UPPER FLOOR 968 sq ft

riverpointevillas.ca

Disclaimer: The design is published by Renova Homes & Renovations Ltd. All rights reserved including the reproduction, whole or in part. All information, renderings, images are an artists rendition only and may not be reflective of the final product. Dimensions, square footages and features are approximate and may change without notice. **2024** 