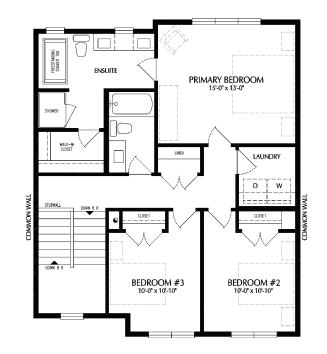

## 1,916 sq.ft. 3 🛁 2.5 🛹 2

UPPER FLOOR 968 sq ft

riverpointevillas.ca

Disclaimer: The design is published by Renova Homes & Renovations Ltd. All rights reserved including the reproduction, whole or in part. All information, renderings, images are an artists rendition only and may not be reflective of the final product. Dimensions, square footages and features are approximate and may change without notice. **2024** 