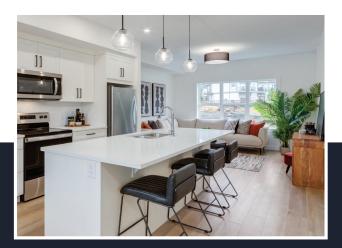

## INCLUDED FEATURES

- White shaker style cabinetry & quartz counters
- Luxury vinyl plank flooring throughout main floor
- Poured concrete patio off the rear entry!
- 55ft.fully fenced south backing rear yard
- Quiet location, backs onto walking path
- Full appliance package, including front load washer & dryer
- Close to trails, the Bow River, SLS Rec Centre, schools & shopping