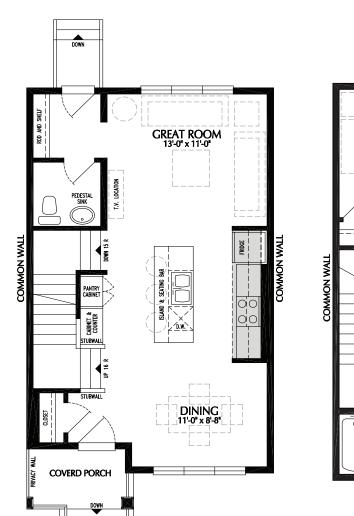

3

renovaluxury.com

MAIN FLOOR PLAN

624 sq.ft.

UPPER FLOOR PLAN 480 sq.ft.

Disclaimer. The design is published by RENOVA HOMES & Renovations Ltd. All rights reserved including the reproduction whole or in part. All information, renderings, images are an artists rendition only and may not be reflective of the final product. Dimensions, square footages and features are approximate and may change without notice.