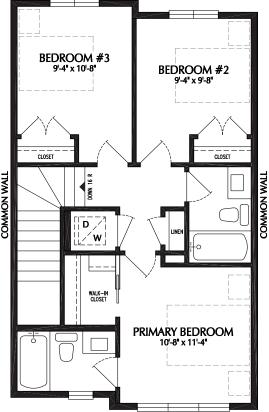

3

renovaluxury.com

MAIN FLOOR PLAN

624 sq.ft.

UPPER FLOOR PLAN 480 sq.ft.

Disclaimer. The design is published by RENOVA HOMES & Renovations Ltd. All rights reserved including the reproduction whole or in part. All information, renderings, images are an artists rendition only and may not be reflective of the final product. Dimensions, square footages and features are approximate and may change without notice.