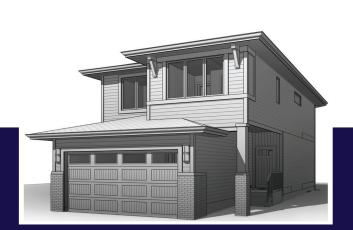

## Inglewood

### **85 Quartz Cresent** 1,895 sq.ft.

#### **OPTIONS INCLUDED**

- Front drive home with double garage
- Unique location. Home backs to a paved laneway. Great opportunity for additional parking for RV
- Home sides to a walking pathway with sunny East exposure
- Upgraded fireplace installation
- Upgraded lighting package
- Quartz counter-tops throughout
- Rear deck with BBQ gas line
- Renova signature specification