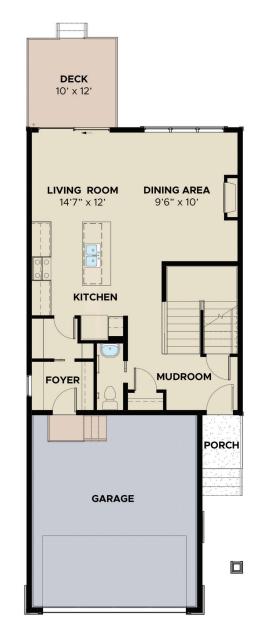

# Inglewood

MAIN FLOOR PLAN 768 sq.ft.

> UPPER FLOOR PLAN 1,127 sq.ft.

Love where you live.

Disclaimer. The design is published by RENOVA HOMES & Renovations Ltd. All rights reserved including the reproduction whole or in part. All information, renderings, images are an artists rendition only and may not be reflective of the final product. Dimensions, square footages and features are approximate and may change without notice.