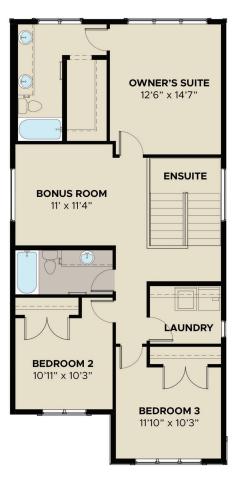

# Inglewood

MAIN FLOOR PLAN 768 sq.ft.

> UPPER FLOOR PLAN 1,127 sq.ft.

Love where you live.

Disclaimer. The design is published by RENOVA HOMES & Renovations Ltd. All rights reserved including the reproduction whole or in part. All information, renderings, images are an artists rendition only and may not be reflective of the final product. Dimensions, square footages and features are approximate and may change without notice.