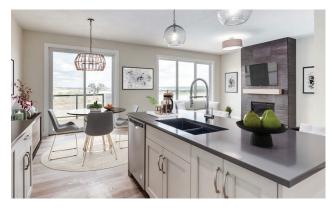

#### **OPTIONS INCLUDED**

- Front drive home with double garage
- Unique location. Home backs to a paved laneway. Great opportunity for additional parking for RV
- Home sides to a walking pathway with sunny East exposure
- Upgraded fireplace installation
- Upgraded lighting package
- Quartz counter-tops throughout
- Rear deck with BBQ gas line
- Renova signature specification