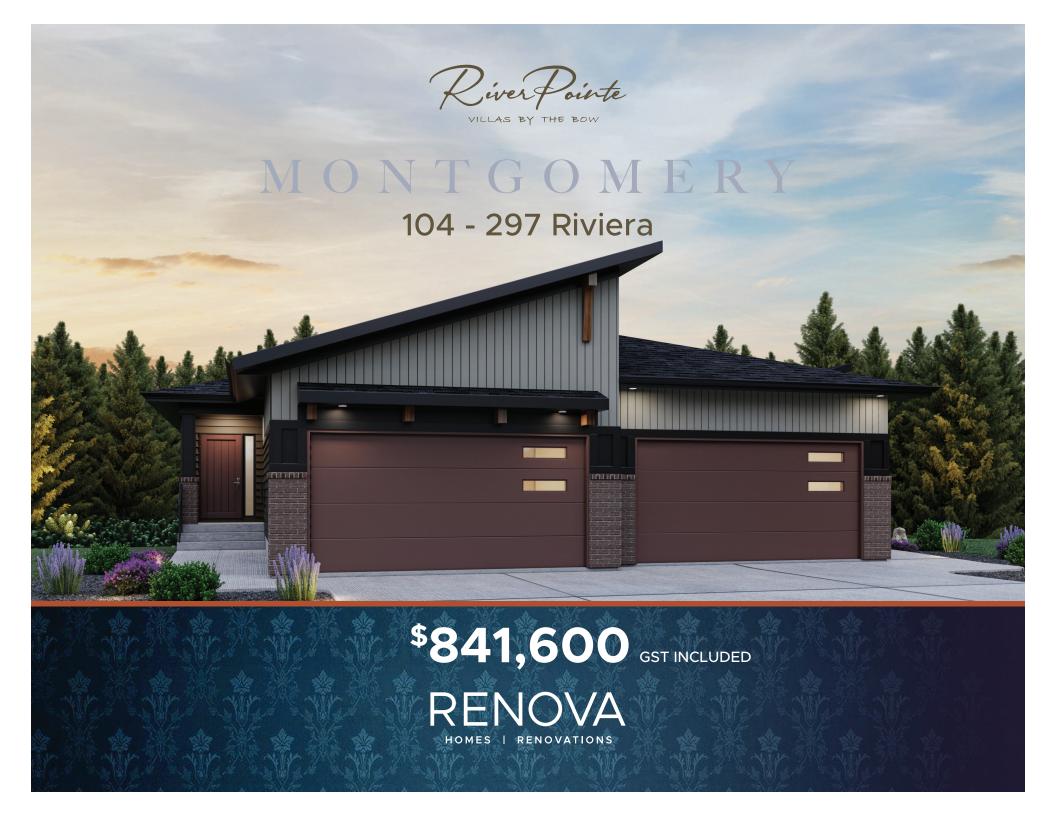

## 104 - 297 Riviera Way

## **IMMEDIATE POSSESSION**

- Upgraded kitchen cabinets
- Upgraded gas cook top
- Upgraded lighting package
- Basement development
- Basement dry bar with quartz countertops and upper cabinets asement wet bar
- Basement gym
- South facing backyard
- 10' Ceilings to the main floor
- Fully landscaped with trees, shrubs, fencing & gates ully landscaped with fencing and gates

## **RIVER POINTE SHOWHOME**

Melanie Law | Area Sales Manager 92-297 Riviera Way, Cochrane 587-500-2801 newhomes@renovaluxury.com