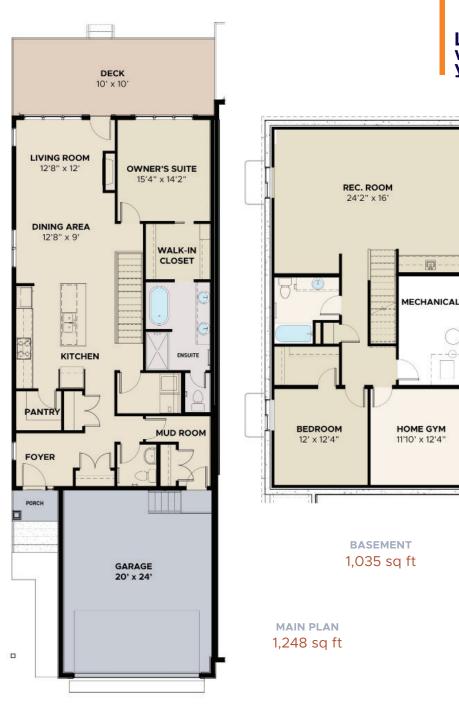

## **IMMEDIATE POSSESSION**

- Upgraded kitchen cabinets
- Upgraded gas cook top
- Upgraded lighting package
- Basement development
- Basement dry bar with quartz countertops and upper cabinets asement wet bar
- Basement gym
- South facing backyard
- 10' Ceilings to the main floor
- Fully landscaped with trees, shrubs, fencing & gates ully landscaped with fencing and gates