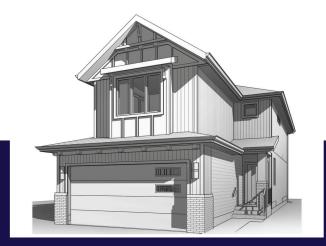

# Sunalta 24

**121 Quartz Cresent** 

2,103 sq.ft.

### **OPTIONS INCLUDED**

- Sunalta 24 model with 2,103 sq.ft.
- Upgraded appliance package
- Full width deck with BBQ gas line
- Built-in tech desk and wine storage
- Walk through mudroom/Pantry to kitchen
- Quartz countertops through out
- Upper floor lounge/bonus area