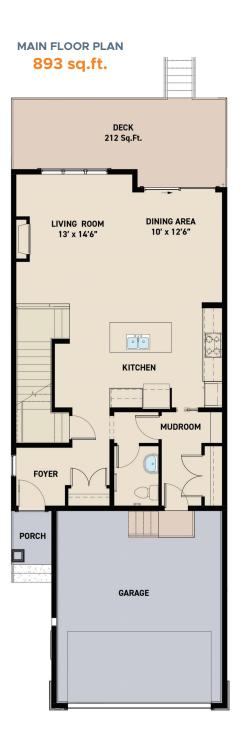

### **OPTIONS INCLUDED**

- Sunalta 24 model with 2,103 sq.ft.
- Upgraded appliance package
- Full width deck with BBQ gas line
- Built-in tech desk and wine storage
- Walk through mudroom/Pantry to kitchen
- Quartz countertops through out
- Upper floor lounge/bonus area