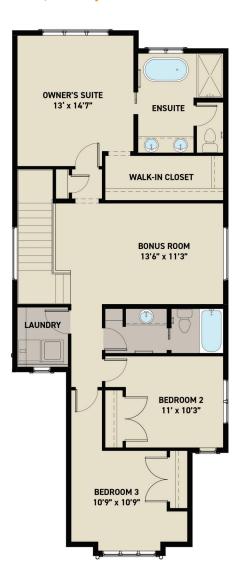

### **OPTIONS INCLUDED**

- Sunalta 24 model with 2,103 sq.ft.
- Upgraded appliance package
- Full width deck with BBQ gas line
- Built-in tech desk and wine storage
- Walk through mudroom/Pantry to kitchen
- Quartz countertops through out
- Upper floor lounge/bonus area