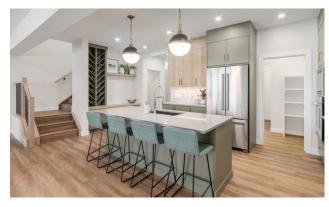

### **OPTIONS INCLUDED**

- Sunalta 24 model with 2,103 sq.ft.
- Upgraded appliance package
- Full width deck with BBQ gas line
- Built-in tech desk and wine storage
- Walk through mudroom/Pantry to kitchen
- Quartz countertops through out
- Upper floor lounge/bonus area