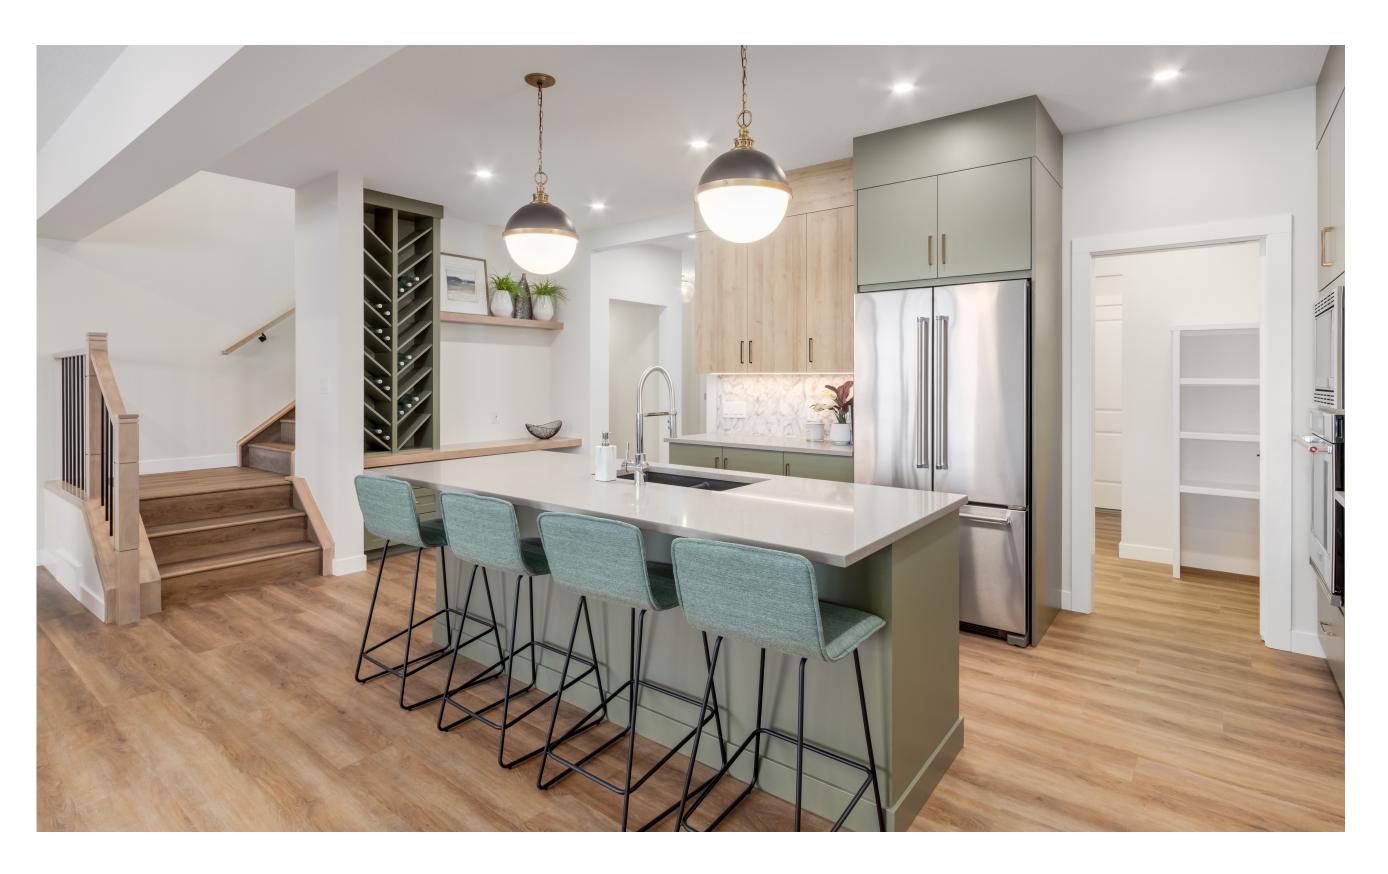

### **OPTIONS INCLUDED**

- Sunalta 24 model with 2103 sf
- Upgraded appliance package
- Full width deck with BBQ gas line
- Built-in tech desk and wine storage
- Walk through mudroom/Pantry to kitchen
- Quartz countertops through out
- Upper floor lounge/bonus area