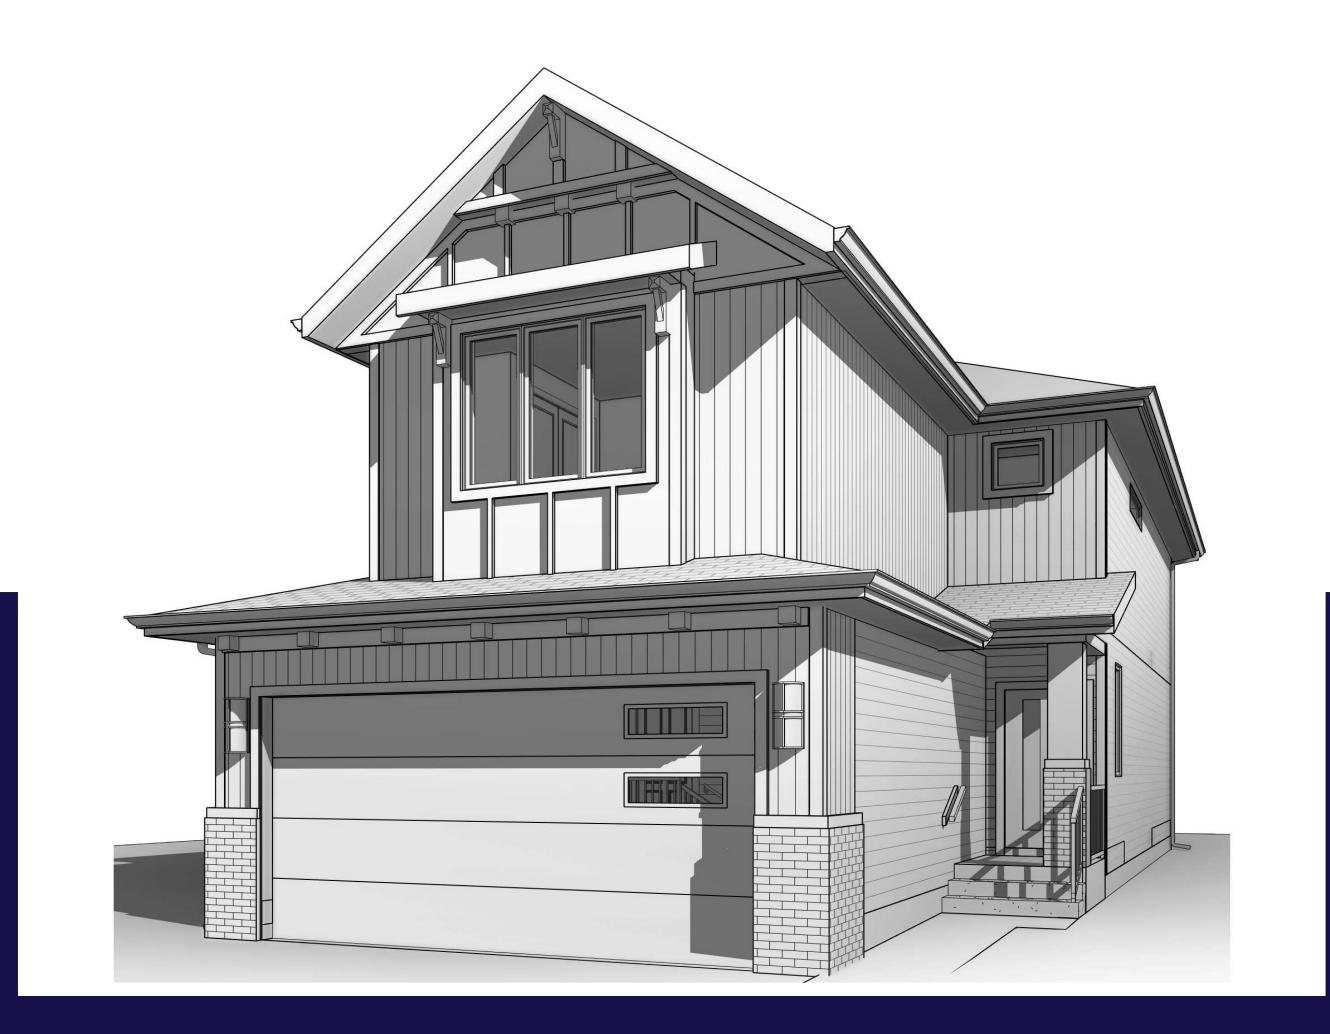

# Sunalta 24

## 121 Quartz Cresent

2,103 sq.ft

JULY POSSESSION

2.5

### **OPTIONS INCLUDED**

- Sunalta 24 model with 2103 sf
- Upgraded appliance package
- Full width deck with BBQ gas line
- Built-in tech desk and wine storage
- Walk through mudroom/Pantry to kitchen
- Quartz countertops through out
- Upper floor lounge/bonus area