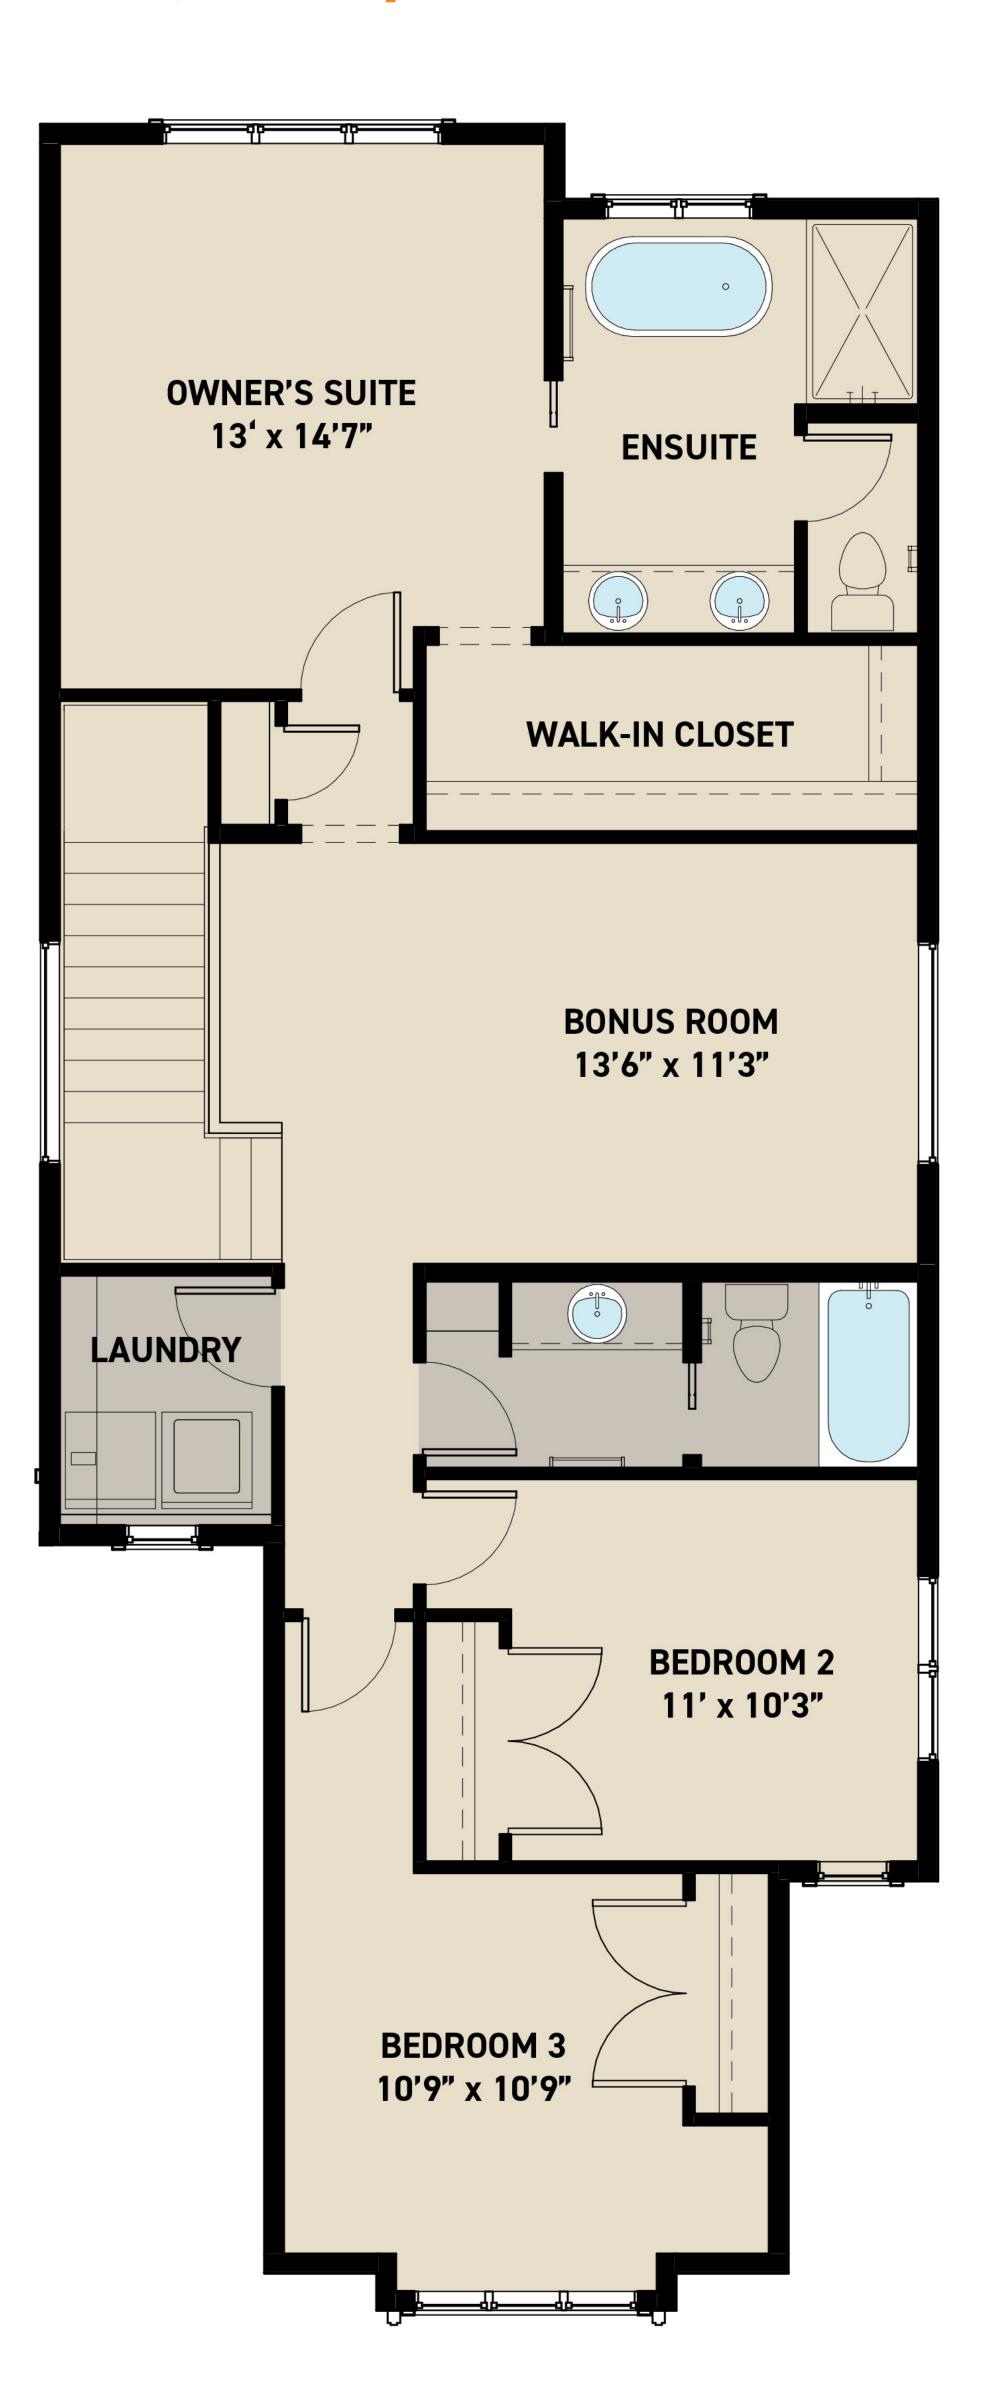

# UPPER FLOOR PLAN 1,210 sq.ft.

Disclaimer: The design is published by RENOVA HOMES & Renovations Ltd. All rights reserved including the reproduction whole or in part. All information, renderings, images are an artists rendition only and may not be reflective of the final product. Dimensions, square footages and features are approximate and may change without notice.