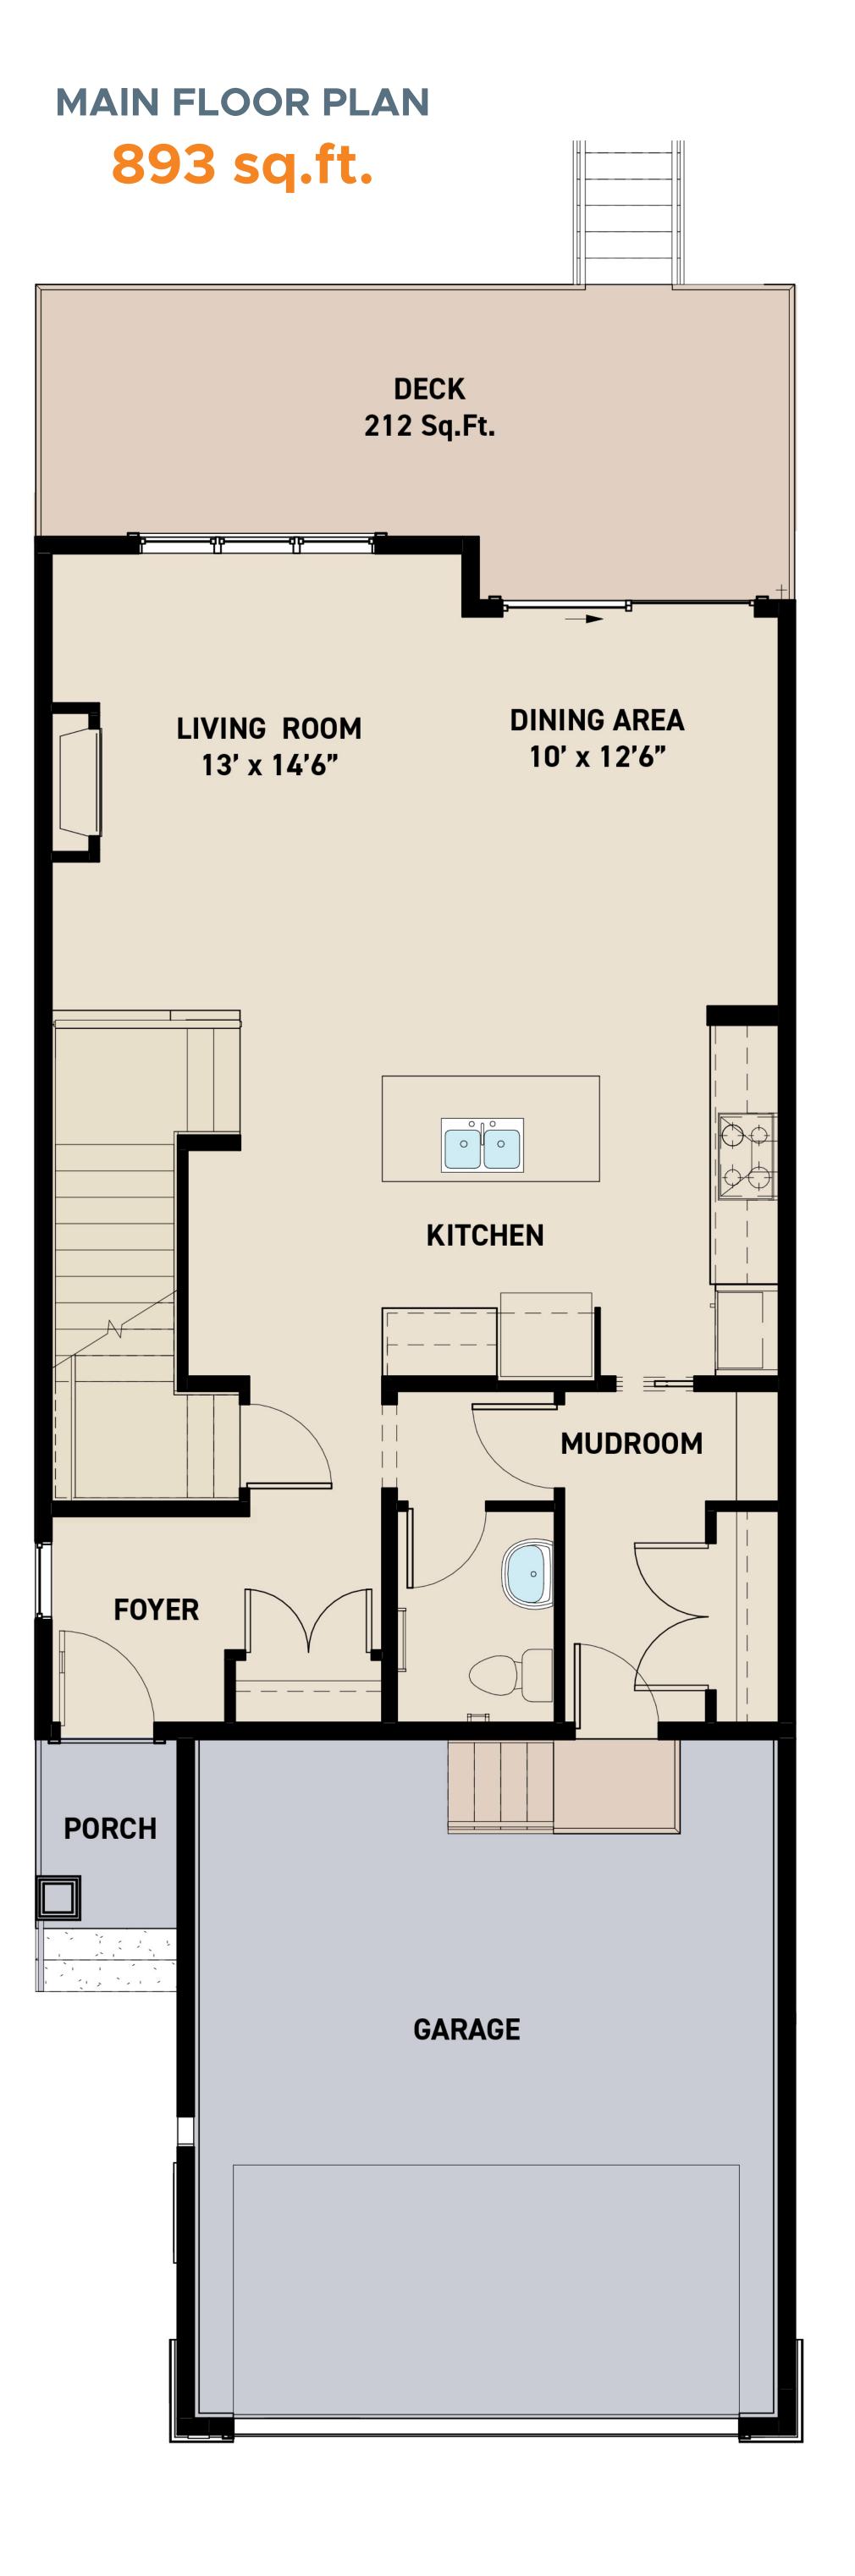

### **OPTIONS INCLUDED**

- Sunalta 24 model with 2103 sf
- Upgraded appliance package
- Full width deck with BBQ gas line
- Built-in tech desk and wine storage
- Walk through mudroom/Pantry to kitchen
- Quartz countertops through out
- Upper floor lounge/bonus area