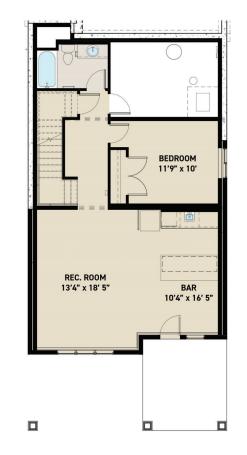

renovaluxury.com

BASEMENT 826 sq.ft.

Disclaimer. The design is published by RENOVA HOMES & Renovations Ltd. All rights reserved including the reproduction whole or in part. All information, renderings, images are an artists rendition only and may not be reflective of the final product. Dimensions, square footages and features are approximate and may change without notice.