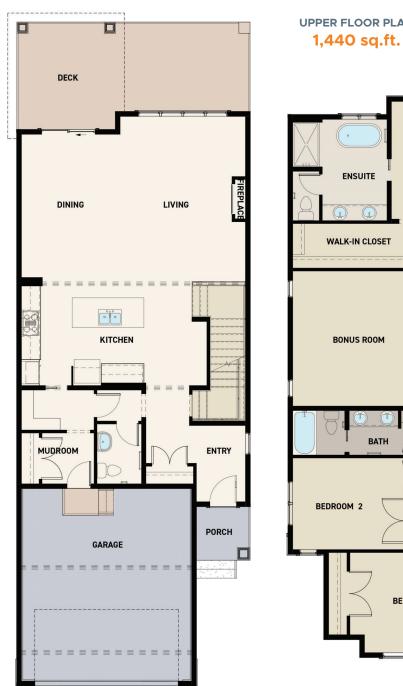

3

renovaluxury.com

MAIN FLOOR PLAN 1,083 sq.ft.

UPPER FLOOR PLAN

Disclaimer: The design is published by RENOVA HOMES & Renovations Ltd. All rights reserved including the reproduction whole or in part. All information, renderings, images are an artists rendition only and may not be reflective of the final product. Dimensions, square footages and features are approximate and may change without notice.