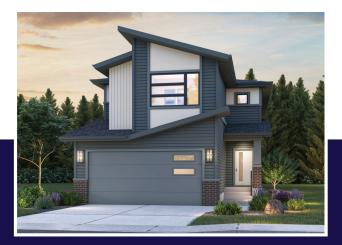

# Sunalta 26

## **434 Crimson Ridge Place** 2,523 sq.ft

### **IMMEDIATE POSSESSION**

#### OPTIONS INCLUDED

- Covered Portico at back with large rear deck
- Upgraded Pro appliance package and full height kitchen cabinets
- Curated design package
- Finished basement is an additional 826 sq.ft.
- Lower level development complete to walk out yard
- Lower level with wet bar, fridge, dishwasher
- Lower level with luxury vinyl plank
- Poured patio at walk out
- Large rear yard, landscaped
- Front yard landscaped
- Air conditioning
- Upgraded Mechanical system with Combo furnace and tankless hot water
- Built in wine storage, desk off the kitchen
- West backing home, mountain views, and large rear lot
- Showhome upgrades
- Award winning Sunalta Model