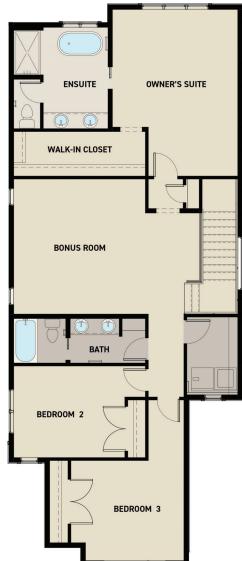

3

renovaluxury.com

MAIN FLOOR PLAN 1,083 sq.ft.

UPPER FLOOR PLAN

Disclaimer: The design is published by RENOVA HOMES & Renovations Ltd. All rights reserved including the reproduction whole or in part. All information, renderings, images are an artists rendition only and may not be reflective of the final product. Dimensions, square footages and features are approximate and may change without notice.