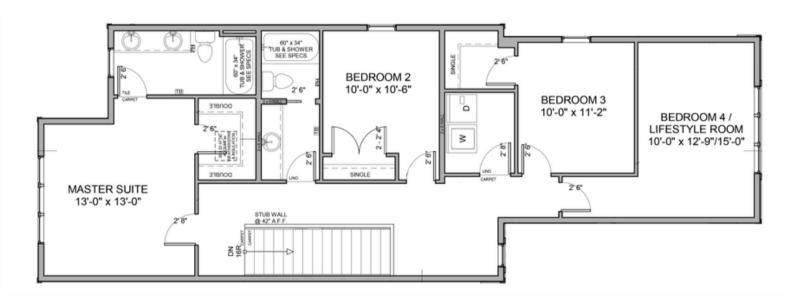

ce with large format porcelain tiles
- Upgraded lighting package
- Upgraded MDF shelving throughout
- 9' main floor ceilings, 9' basement ceilings
- · Extended rear deck with BBQ gas line
- Ready in March 2023

#### **CONTACT US**

Melanie Law | Area Sales Manager 587-500-2801 precedence@renovaluxury.com Showhome: 176 precedence View, Cochrane AB

Disclaimer: The design is published by Renova Homes & Renovations Ltd. all rights reserved including the reproduction, whole or in part. All information, renderings and images are an artists rendition only and may not be reflective of the final product. Dimensions, square footages and features are approximate and may change without notice. Pricing is subject to change without notice.



# FEATURE HOME Killarney



### MAIN FLOOR PLAN

788 sq ft



### UPPER FLOOR PLAN

1,184 sq ft