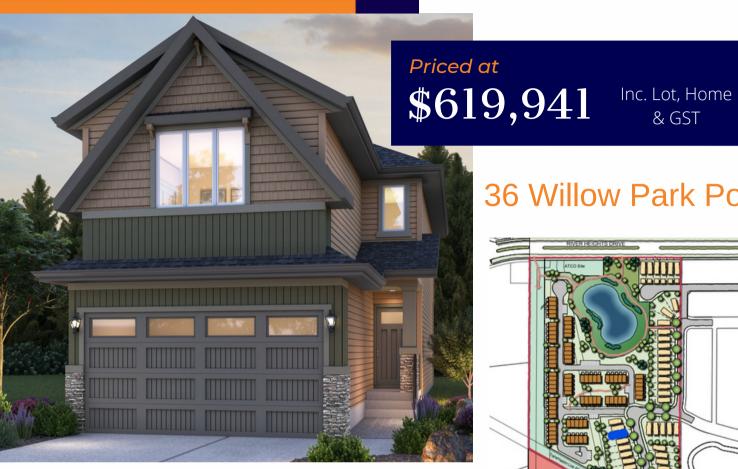

## **FEATURE HOME Killarney**

36 Willow Park Point

- 1,972 Square Feet
- 4 Bedroom, 3.5 Bath
- Designer curated palette selections
- Upgraded Stainless steel appliance package with washer and dryer
- Quartz countertops throughout and luxury vinyl plank flooring
- Gas fireplace with large format porcelain tiles
- Upgraded lighting package
- Upgraded MDF shelving throughout
- 9' main floor ceilings, 9' basement ceilings
- · Extended rear deck with BBQ gas line
- Ready in March 2023

# FEATURE HOME Killarney