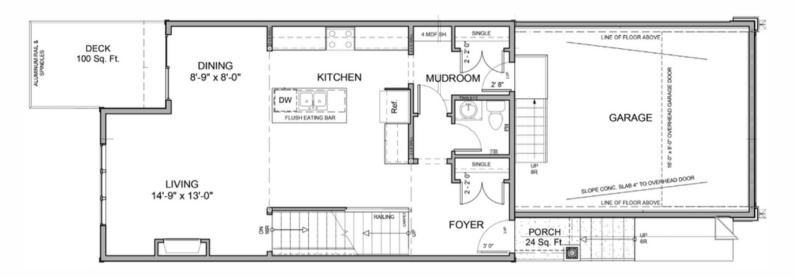

vinyl plank flooring
- Gas fireplace with large format porcelain tiles
- Upgraded lighting package
- Upgraded MDF shelving throughout
- 9' main floor ceilings, 9' basement ceilings
- · Extended rear deck with BBQ gas line
- Ready in March 2023

#### **CONTACT US**

Melanie Law | Area Sales Manager 587-500-2801 precedence@renovaluxury.com Showhome: 176 precedence View, Cochrane AB

Disclaimer: The design is published by Renova Homes & Renovations Ltd. all rights reserved including the reproduction, whole or in part. All information, renderings and images are an artists rendition only and may not be reflective of the final product. Dimensions, square footages and features are approximate and may change without notice. Pricing is subject to change without notice.



# FEATURE HOME Killarney



### MAIN FLOOR PLAN

788 sq ft



### UPPER FLOOR PLAN

1,184 sq ft